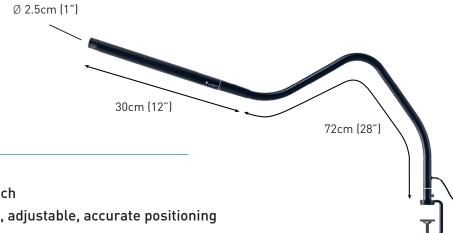

## Electra TABLE LAMP

Sleek design with elegant touch

**FEATURES** 

- 3 Flexible joints for effortless, adjustable, accurate positioning and smooth movement
- Move between Daylight (6000K), cool light (4000K) and warm light (2700K) at the push of the switch to choose the colour temperature that you prefer
- Easily adjust the bright and wide spread of light using the tactile continuous dimmer switch
- Daylight 95+ CRI LEDs reduce eyestrain and perfect for maximum contrast and colour matching
- Highly recommended for tattoo artists, nail salons, home-office lighting, crafts and more