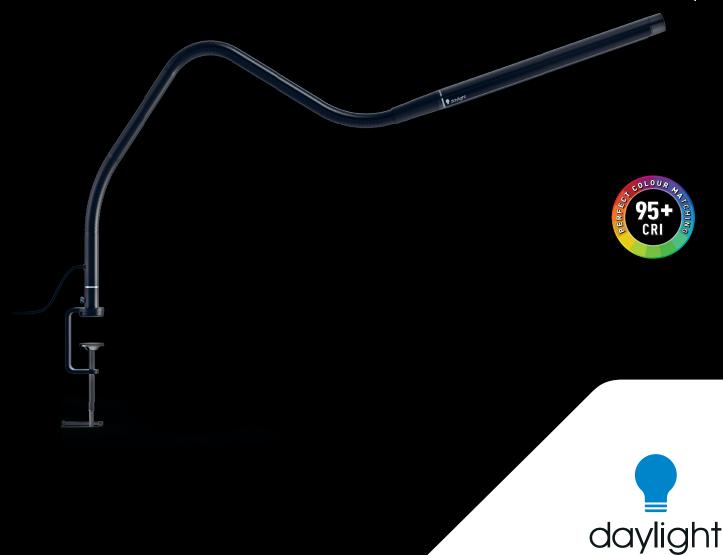

# Electra<sup>™</sup>

With its sleek black satin design, Electra Table seamlessly fits into your space while offering customizable lighting options. Switch between Daylight, cool and warm light effortlessly to suit your needs, ensuring focused illumination for work or leisure. Experience effortless control over your lighting environment with Electra Table's intuitive touch controls, elevating your workspace or relaxation area with premium daylight quality, optimizing your productivity and comfort.

## Electra TABLE LAMP

Sleek design with elegant touch

**FEATURES** 

- 3 Flexible joints for effortless, adjustable, accurate positioning and smooth movement
- Move between Daylight (6000K), cool light (4000K) and warm light (2700K) at the push of the switch to choose the colour temperature that you prefer
- Easily adjust the bright and wide spread of light using the tactile continuous dimmer switch
- Daylight 95+ CRI LEDs reduce eyestrain and perfect for maximum contrast and colour matching
- Highly recommended for tattoo artists, nail salons, home-office lighting, crafts and more

2,500 lux at 30cm

95+ CRI

6,000K Daylight