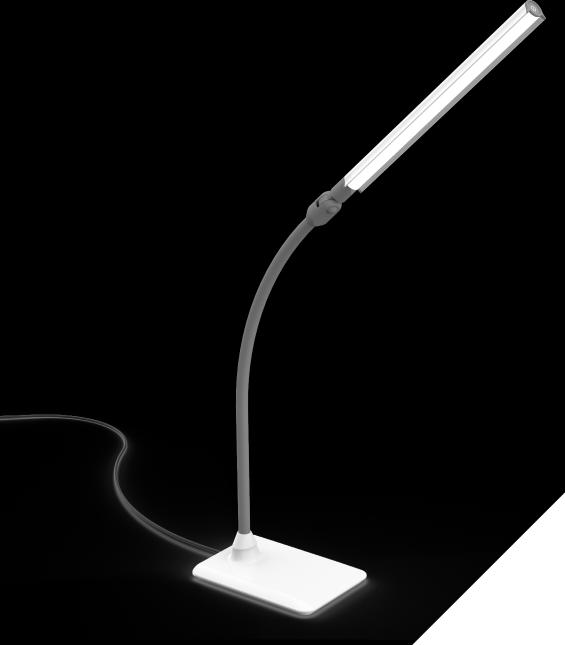

# UnoPro

**TABLE LAMP** 

Illuminate your workspace with our new and improved UnoPro Table Lamp. This bright and flexible lamp has high quality daylight LEDs and 95+ CRI to see detail and colours clearly as if you were in natural light. The anti-glare shade allows for a more ergonomic work environment, along with the pivoting head joint and soft touch flexible arm to direct the light where you need it. This lamp is easy to move around the house or take with you when travelling.

## **FEATURES**

- · Bright, flexible and easy to operate task lamp
- · High quality daylight LEDs and 95+ CRI so you can see detail and colours accurately
- Anti-glare shade with touch switch dimmer and 4 brightness levels
- · Pivoting head joint and soft touch flexible arm directs light where you need it
- Ideal for sewing, reading, crafts, beauty treatments, everyday tasks