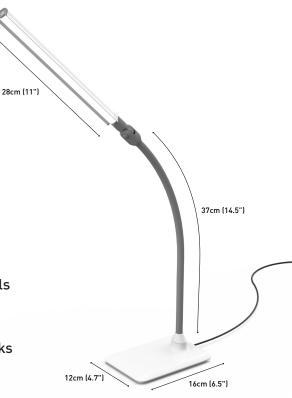

#### **Product information**

Weight 0.6kg Colour White/ Grey Cable length 1.5m

### **Packaging information**

Height 42cm Width 20.5cm Depth 12.5cm Packed weight 0.9kg Products per master carton 8