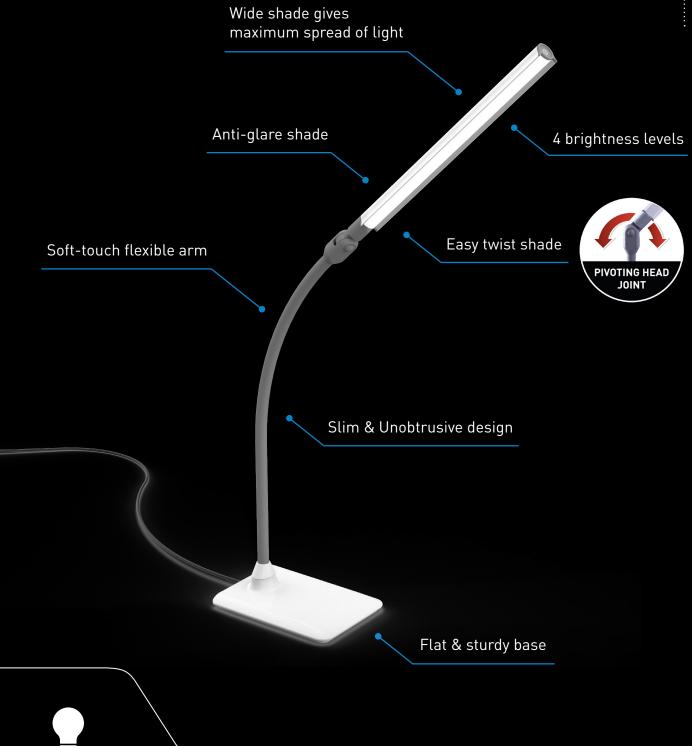

## UnoPro™

**TABLE LAMP** 

Daylight 6,000K LEDs with 95+ CRI to see colours accurately at any time of day or night.

Premium quality LEDs last the life of the product – they never need replacing.

(1,150 Lux) easily adjustable using the touch dimmer switch.

Innovative design eliminates glare, providing a powerful yet comfortable lighting experience.

Direct the light wherever you want it with the easy and convenient rotating shade feature.

The soft-touch arm provides great flexibility and allows you to angle and adjust the shade to any desired position.

Its slender and minimalistic design creates a modern aesthetic, making it a stylish addition to any space.