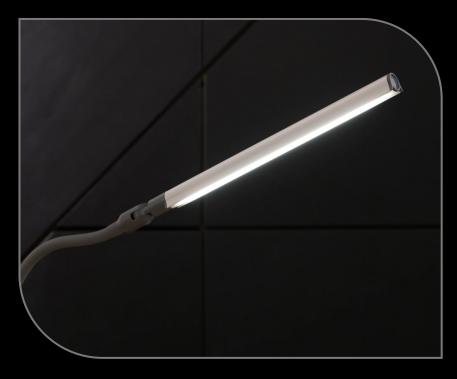

## UnoPro™

**TABLE LAMP** 

Daylight 6,000K LEDs with 95+ CRI to see colours accurately at any time of day or night.

Premium quality LEDs last the life of the product – they never need replacing.

(1,150 Lux) easily adjustable using the touch dimmer switch.

Innovative design eliminates glare, providing a powerful yet comfortable lighting experience.

Direct the light wherever you want it with the easy and convenient rotating shade feature.

The soft-touch arm provides great flexibility and allows you to angle and adjust the shade to any desired position.