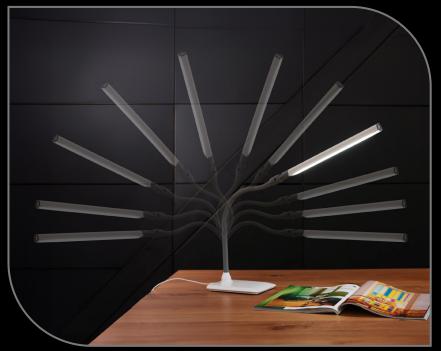

Innovative design eliminates glare, providing a powerful yet comfortable lighting experience.

Direct the light wherever you want it with the easy and convenient rotating shade feature.

The soft-touch arm provides great flexibility and allows you to angle and adjust the shade to any desired position.

Its slender and minimalistic design creates a modern aesthetic, making it a stylish addition to any space.