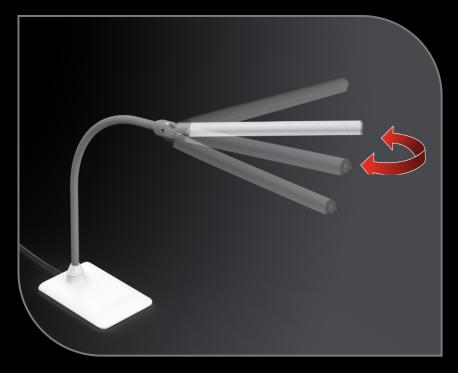

Innovative design eliminates glare, providing a powerful yet comfortable lighting experience.

Direct the light wherever you want it with the easy and convenient rotating shade feature.

The soft-touch arm provides great flexibility and allows you to angle and adjust the shade to any desired position.