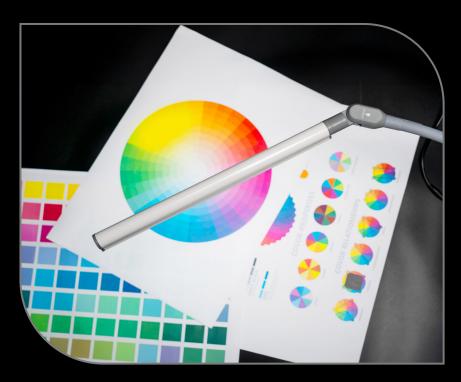

## UnoPro™

**TABLE LAMP** 

Daylight 6,000K LEDs with 95+ CRI to see colours accurately at any time of day or night.

Premium quality LEDs last the life of the product – they never need replacing.

(1,150 Lux) easily adjustable using the touch dimmer switch.