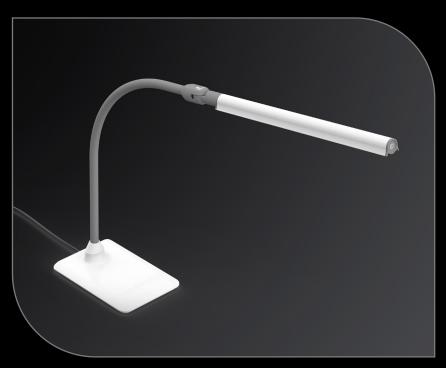

## UnoPro™

**TABLE LAMP** 

Daylight 6,000K LEDs with 95+ CRI to see colours accurately at any time of day or night.

Premium quality LEDs last the life of the product – they never need replacing.

(1,150 Lux) easily adjustable using the touch dimmer switch.

Innovative design eliminates glare, providing a powerful yet comfortable lighting experience.

Direct the light wherever you want it with the easy and convenient rotating shade feature.

The soft-touch arm provides great flexibility and allows you to angle and adjust the shade to any desired position.

Its slender and minimalistic design creates a modern aesthetic, making it a stylish addition to any space.