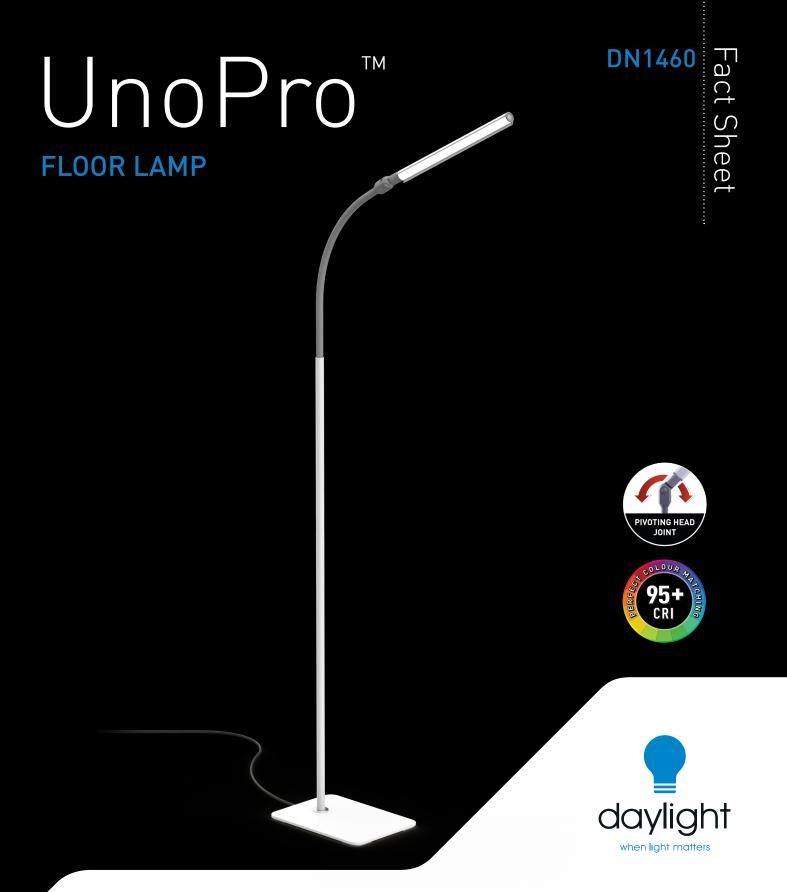

Illuminate your workspace with our new and improved UnoPro Floor Lamp. This bright and flexible lamp has high quality daylight LEDs and 95+ CRI to see detail and colours clearly as if you were in natural light. The anti-glare shade allows for a more ergonomic work environment, along with the pivoting head joint and soft touch flexible arm to direct the light where you need it. The slim, sleek design of the floor lamp enables it to be placed unobtrusively when not in use.

## **FEATURES**

- · Bright, flexible and easy to operate task lamp
- High quality daylight LEDs and 95+ CRI so you can see detail and colours accurately
- Anti-glare shade with touch switch dimmer and 4 brightness levels
- · Pivoting head joint and soft touch flexible arm directs light where you need it
- · Ideal for sewing, reading, crafts, beauty treatments, everyday tasks

LED 6,000K daylight

1,150 Lux at 30cm

4 brightness levels

DESIGN

**DN1460** 

38cm (15")