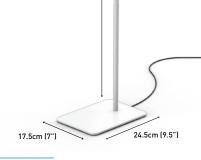

#### **Product information**

Weight 2.3kg Colour White/ Grey Cable length 1.5m

#### **Packaging information**

Height 58cm Width 23cm Depth 7cm 2.8kg Packed weight Products per master carton