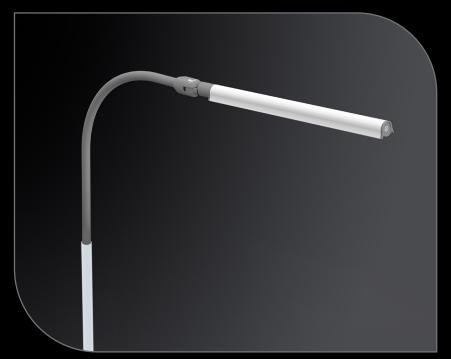

## **FEATURES**

Direct the light wherever you want it with the easy and convenient rotating shade feature.

The soft-touch arm provides great flexibility and allows you to angle and adjust the shade to any desired position.

Its slender and minimalistic design creates a modern aesthetic, making it a stylish addition to any space.