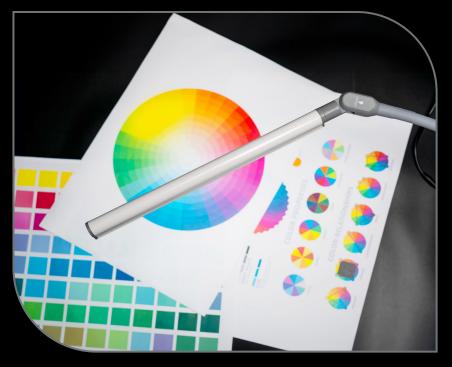

## FEATURES

Daylight 6,000K LEDs with 95+ CRI to see colours accurately at any time of day or night.

Premium quality LEDs last the life of the product – they never need replacing.
(1,150 Lux) easily adjustable using the touch dimmer switch.