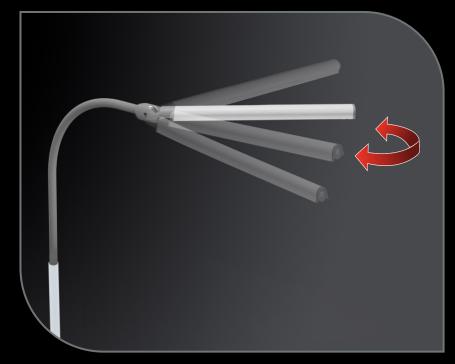

## **FEATURES**

Direct the light wherever you want it with the easy and convenient rotating shade feature.

The soft-touch arm provides great flexibility and allows you to angle and adjust the shade to any desired position.