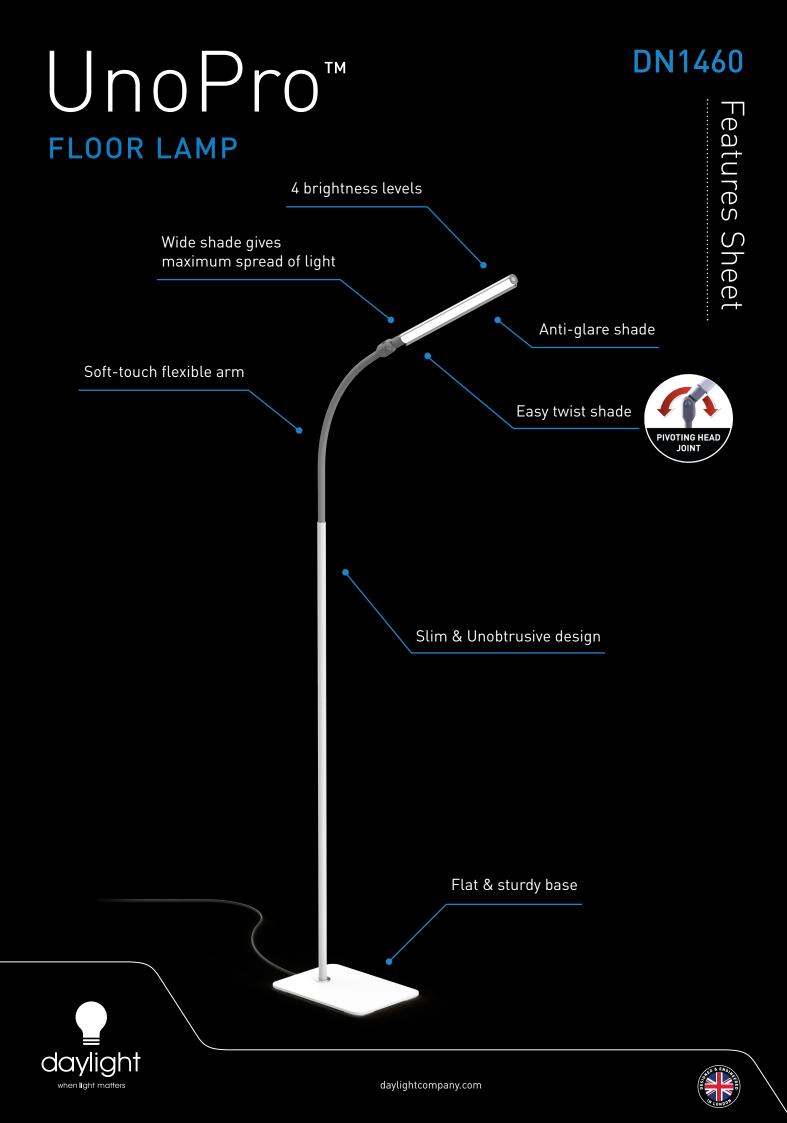

## FEATURES

Daylight 6,000K LEDs with 95+ CRI to see colours accurately at any time of day or night.

Premium quality LEDs last the life of the product – they never need replacing.
(1,150 Lux) easily adjustable using the touch dimmer switch.

Innovative design eliminates glare, providing a powerful yet comfortable lighting experience.

## **FEATURES**

Direct the light wherever you want it with the easy and convenient rotating shade feature.

The soft-touch arm provides great flexibility and allows you to angle and adjust the shade to any desired position.

Its slender and minimalistic design creates a modern aesthetic, making it a stylish addition to any space.