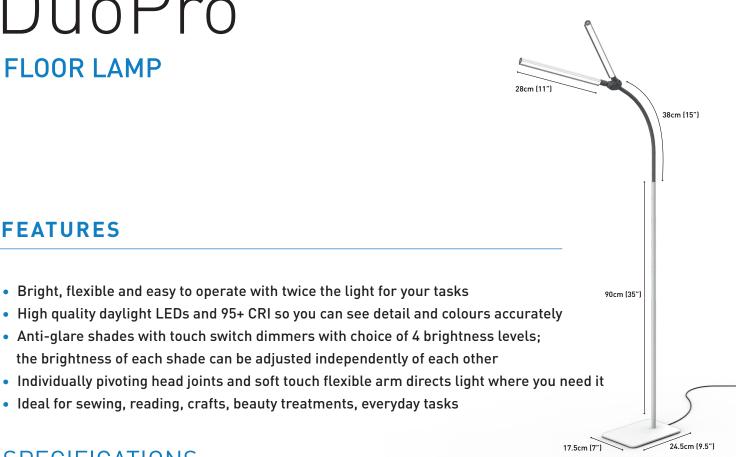

# DUOPro

DN1560

Double your brightness with the DuoPro Floor Lamp. This bright and flexible lamp offers two shades enabling a larger illuminated area for you to work with ease. Use the individually pivoting head joints and soft touch flexible arm to direct the light exactly where you need it. Adjust the brightness on each shade to help you see details and colours clearly with the lamp's high quality daylight LEDs and 95+ CRI.

## **Light output**

• Bright, flexible and easy to operate with twice the light for your tasks

· Ideal for sewing, reading, crafts, beauty treatments, everyday tasks

| 2.3kg      | Light source       | LED    |
|------------|--------------------|--------|
| White/Grey | Lux at 30cm        | 2,100  |
| 1.5m       | Colour temperature | 6,000K |
|            | CRI                | 95+    |
|            | Energy consumption | 14W    |