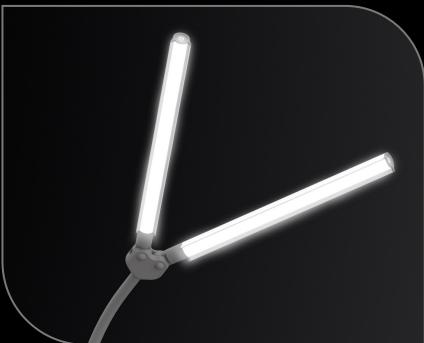

## FEATURES

Daylight 6,000K LEDs with 95+ CRI to see colours accurately at any time of day or night.

Premium quality LEDs last the life of the product – they never need replacing.
(2,100 Lux) easily adjustable using the touch dimmer switch.

Innovative design eliminates glare, providing a powerful yet comfortable lighting experience.