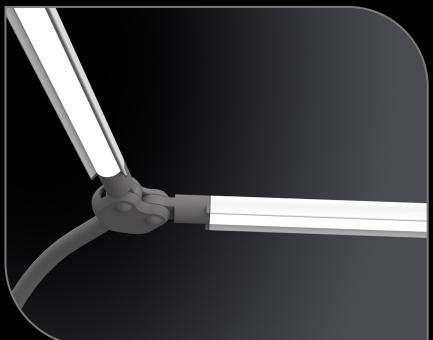

## FEATURES

Direct the light wherever you want it with the easy and convenient rotating shade feature.

The soft-touch arm provides great flexibility and allows you to angle and adjust the shade to any desired position.