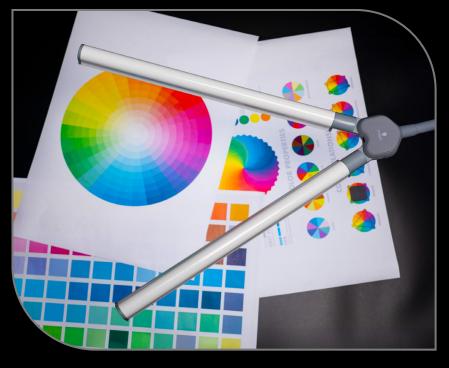

## FEATURES

Daylight 6,000K LEDs with 95+ CRI to see colours accurately at any time of day or night.

Premium quality LEDs last the life of the product – they never need replacing.
(2,100 Lux) easily adjustable using the touch dimmer switch.

Innovative design eliminates glare, providing a powerful yet comfortable lighting experience.