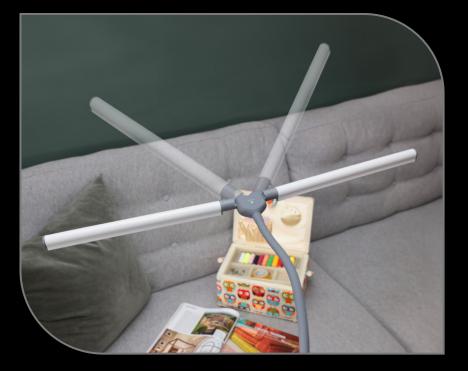

## FEATURES

Direct the light wherever you want it with the easy and convenient rotating shade feature.

The soft-touch arm provides great flexibility and allows you to angle and adjust the shade to any desired position.

Its slender and minimalistic design creates a modern aesthetic, making it a stylish addition to any space.