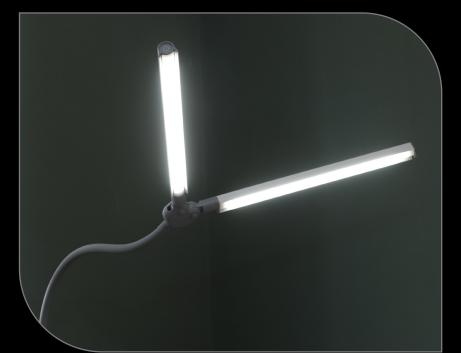

Innovative design eliminates glare, providing a powerful yet comfortable lighting experience.

## FEATURES

Direct the light wherever you want it with the easy and convenient rotating shade feature.

The soft-touch arm provides great flexibility and allows you to angle and adjust the shade to any desired position.