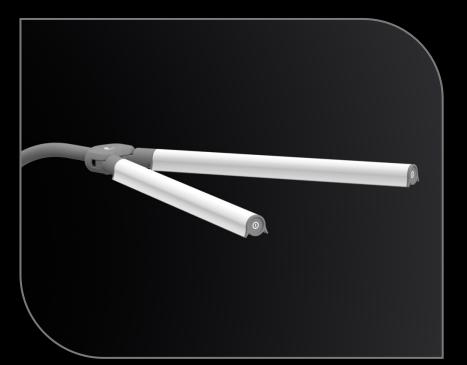

## FEATURES

Direct the light wherever you want it with the easy and convenient rotating shade feature.

The soft-touch arm provides great flexibility and allows you to angle and adjust the shade to any desired position.